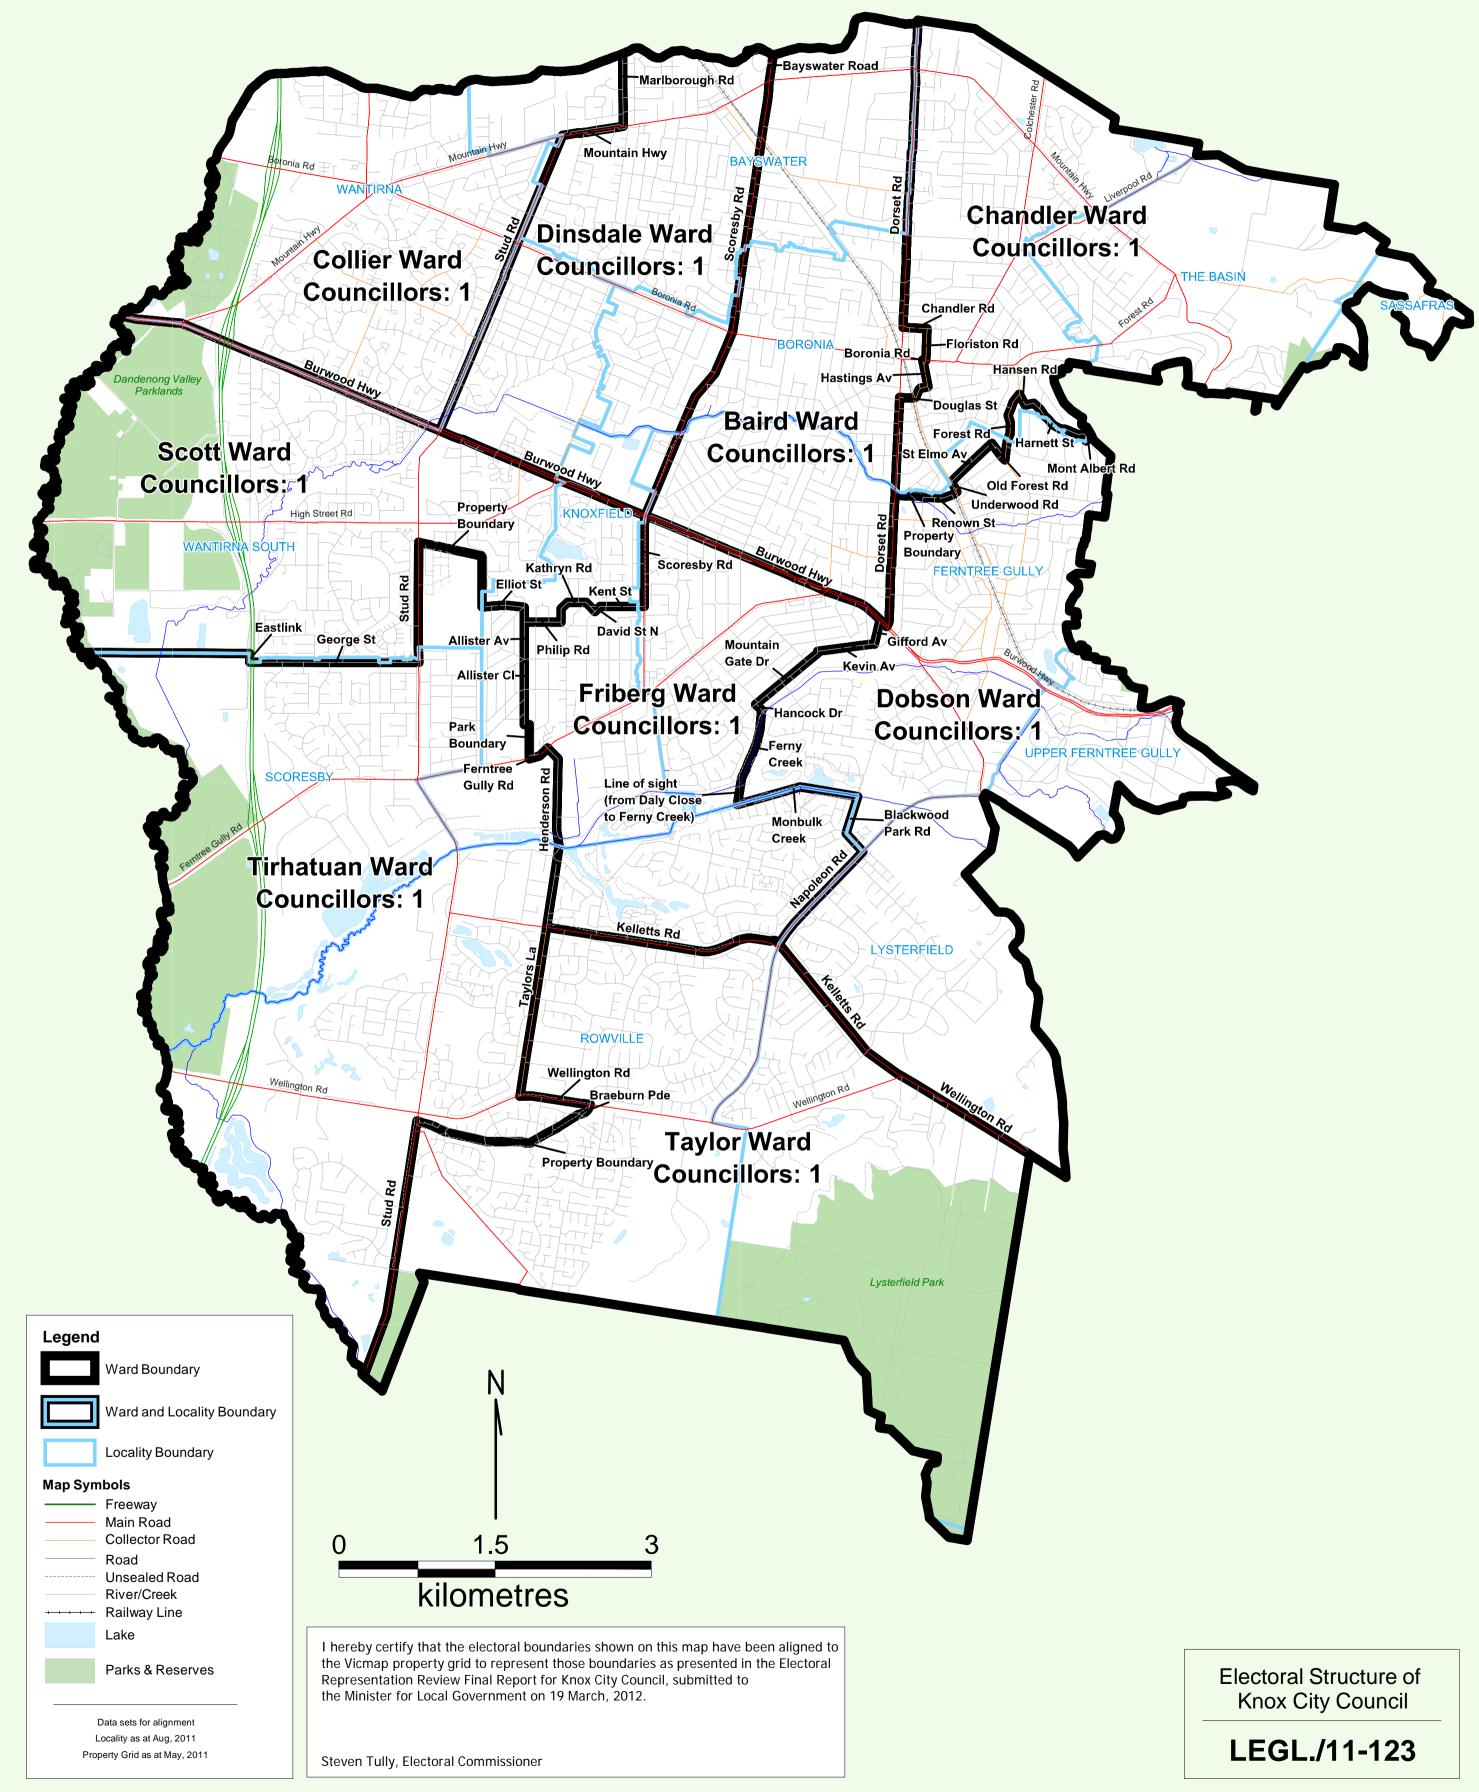

## **Knox City Council**

## ELECTORAL STRUCTURE OF KNOX CITY COUNCIL

NOTE: By Order in Council under section 220Q(k) of the Local Government Act 1989, the boundaries of the wards of the Knox City Council are fixed as described in this plan.

Map prepared by the Victorian Electoral Commission Vicmap spatial data provided by Department of Sustainability and Environment Parks digital data used with the permission of Parks Victoria Copyright © 2012 - State Government Victoria