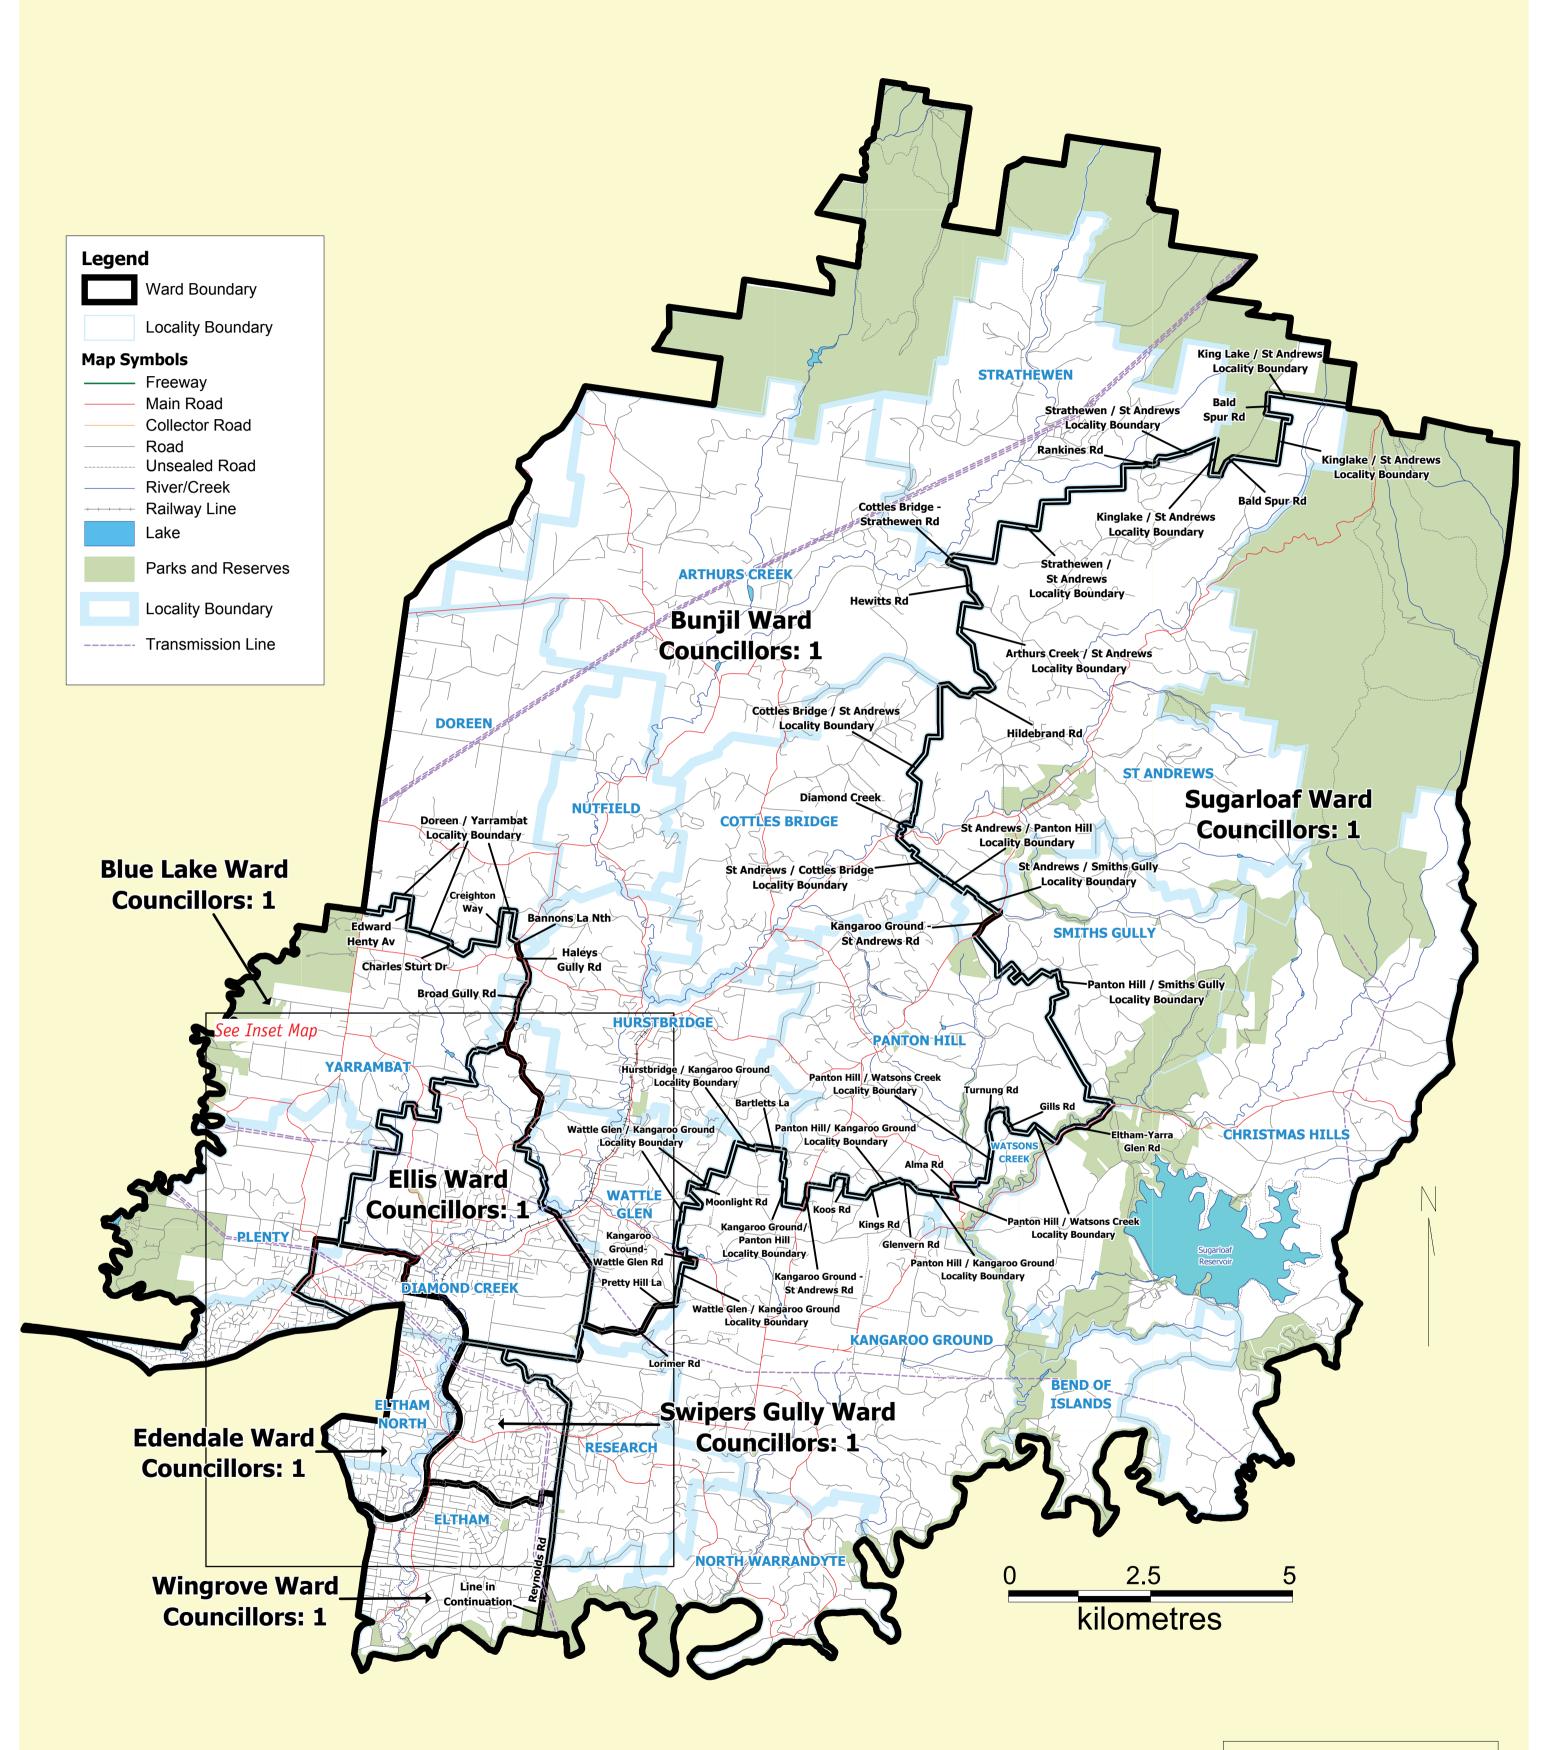

## Local Government Act 1989 ELECTORAL STRUCTURE OF NILLUMBIK SHIRE COUNCIL

NOTE: By Order in Council made under Section 220Q(k), (l), (m) and (n) of the Local Government Act 1989, the boundaries of wards, the number and names of wards and the number of Councillors assigned to wards of the Nillumbik Shire Council are fixed as described in this plan.

Map prepared by the Victorian Electoral Commission

Vicmap spatial data provided by Department of Sustainability and Environment

Parks digital data used with the permission of Parks Victoria

Copyright © 2008 - State Government Victoria

Disclaimer: This content is provided for information purposes only. While every effort has been made to ensure accuracy
and authenticity of the content, the Victorian Government does not accord any liability to any person for the information provided.

I hereby certify that the electoral boundaries shown on this map have been aligned to the VicMap property grid to represent those boundaries as presented in the Electoral Representation Review Final Report for Nillumbik Shire Council, submitted to the Minister for Local Government on 19 May, 2008.

Steven Tully, Electoral Commissioner

Electoral Structure of Nillumbik Shire Council

LEGL./07-344

Map 1 of 2