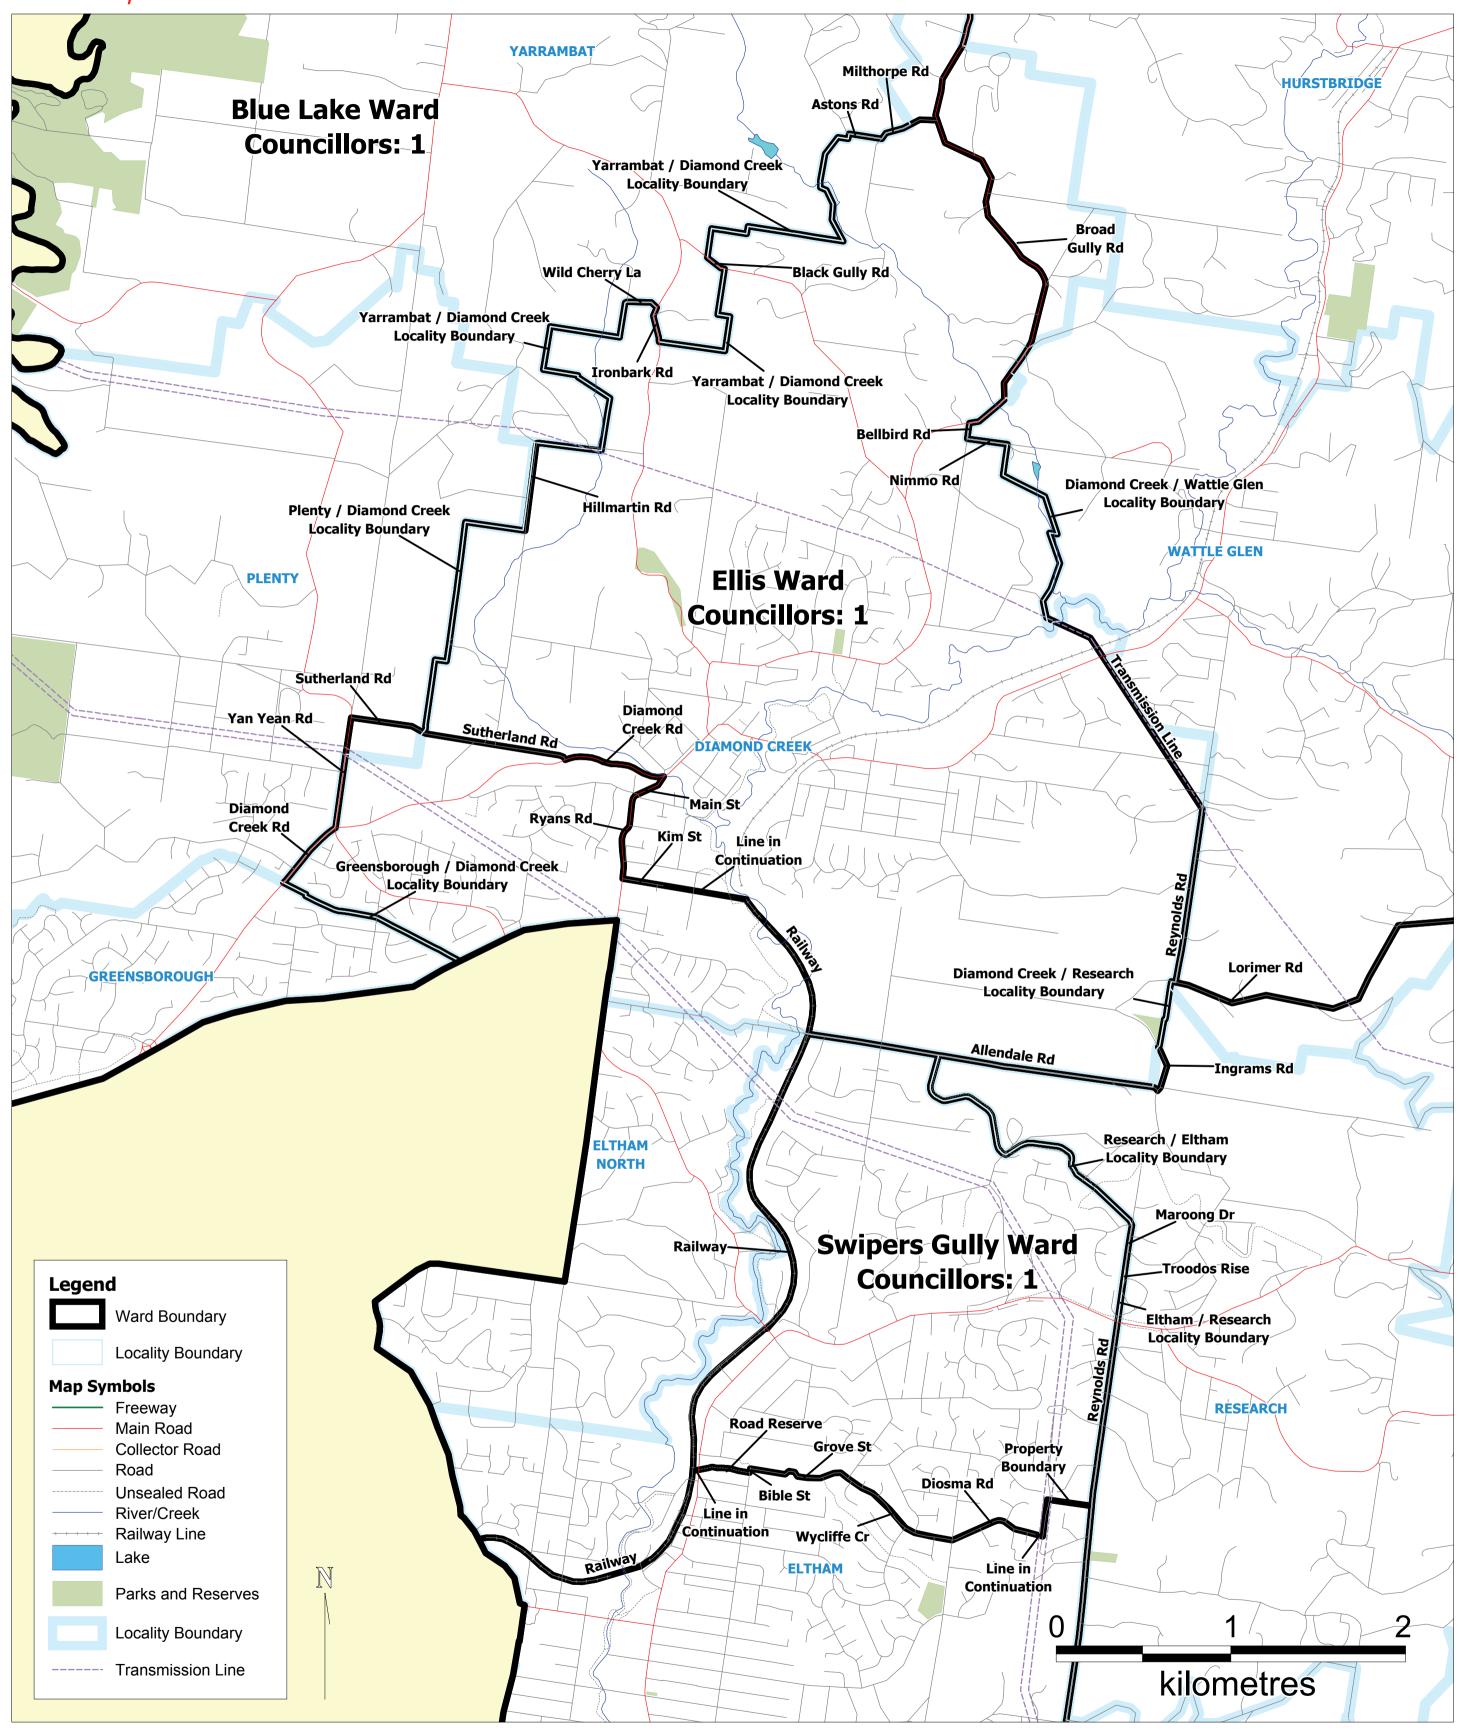

## Local Government Act 1989 ELECTORAL STRUCTURE OF NILLUMBIK SHIRE COUNCIL

NOTE: By Order in Council made under Section 220Q(k), (I), (m) and (n) of the Local Government Act 1989, the boundaries of wards, the number and names of wards and the number of Councillors assigned to wards of the Nillumbik Shire Council are fixed as described in this plan.

## Inset Map

Map prepared by the Victorian Electoral Commission
Vicmap spatial data provided by Department of Sustainability and Environment
Parks digital data used with the permission of Parks Victoria

Copyright © 2008 - State Government Victoria

Disclaimer: This content is provided for information purposes only. While every effort has been made to ensure accuracy

I hereby certify that the electoral boundaries shown on this map have been aligned to the VicMap property grid to represent those boundaries as presented in the Electoral Representation Review Final Report for Nillumbik Shire Council, submitted to the Minister for Local Government on 19 May, 2008.

Steven Tully, Electoral Commissioner

Electoral Structure of Nillumbik Shire Council

LEGL./07-344

Map 2 of 2