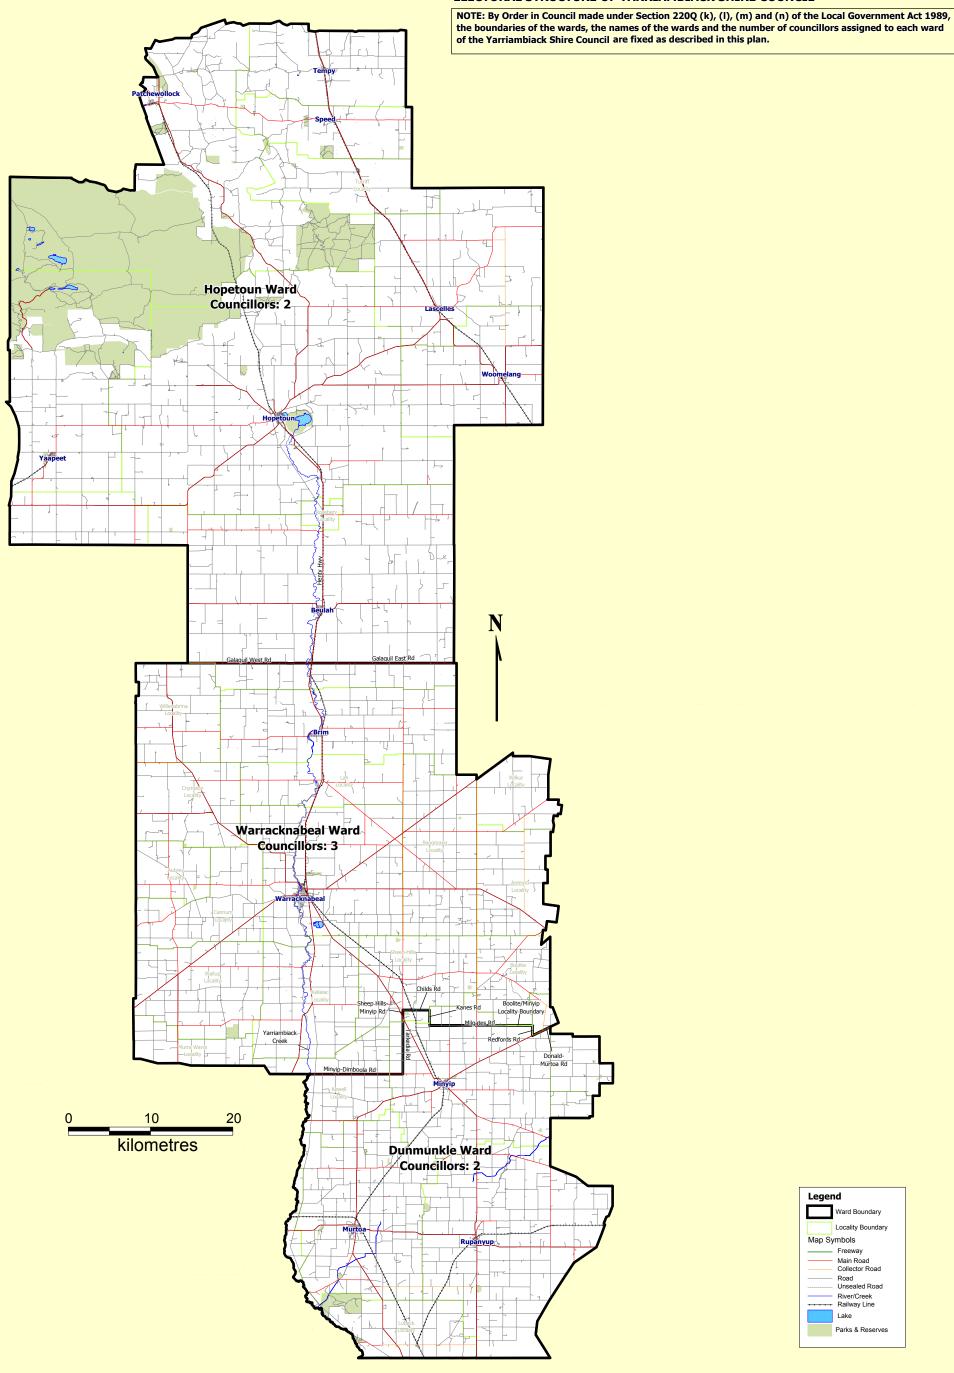

## **Local Government Act 1989 ELECTORAL STRUCTURE OF YARRIAMBIACK SHIRE COUNCIL**

**Electoral Structure of** Yarriambiack Shire Council

LEGL./04-190

Map prepared by the Victorian Electoral Commission
Vicmap spatial data from Department of Sustainability and Environment
Parks digital data used with the permission of Parks Victoria
Copyright © 2005 - State Government Victoria

I hereby certify that the electoral boundaries shown on this map are as presented in the Electoral Representation Review Final Report for Yarriambiack Shire Council, submitted to the Minister for Local Government on 21 February, 2005.