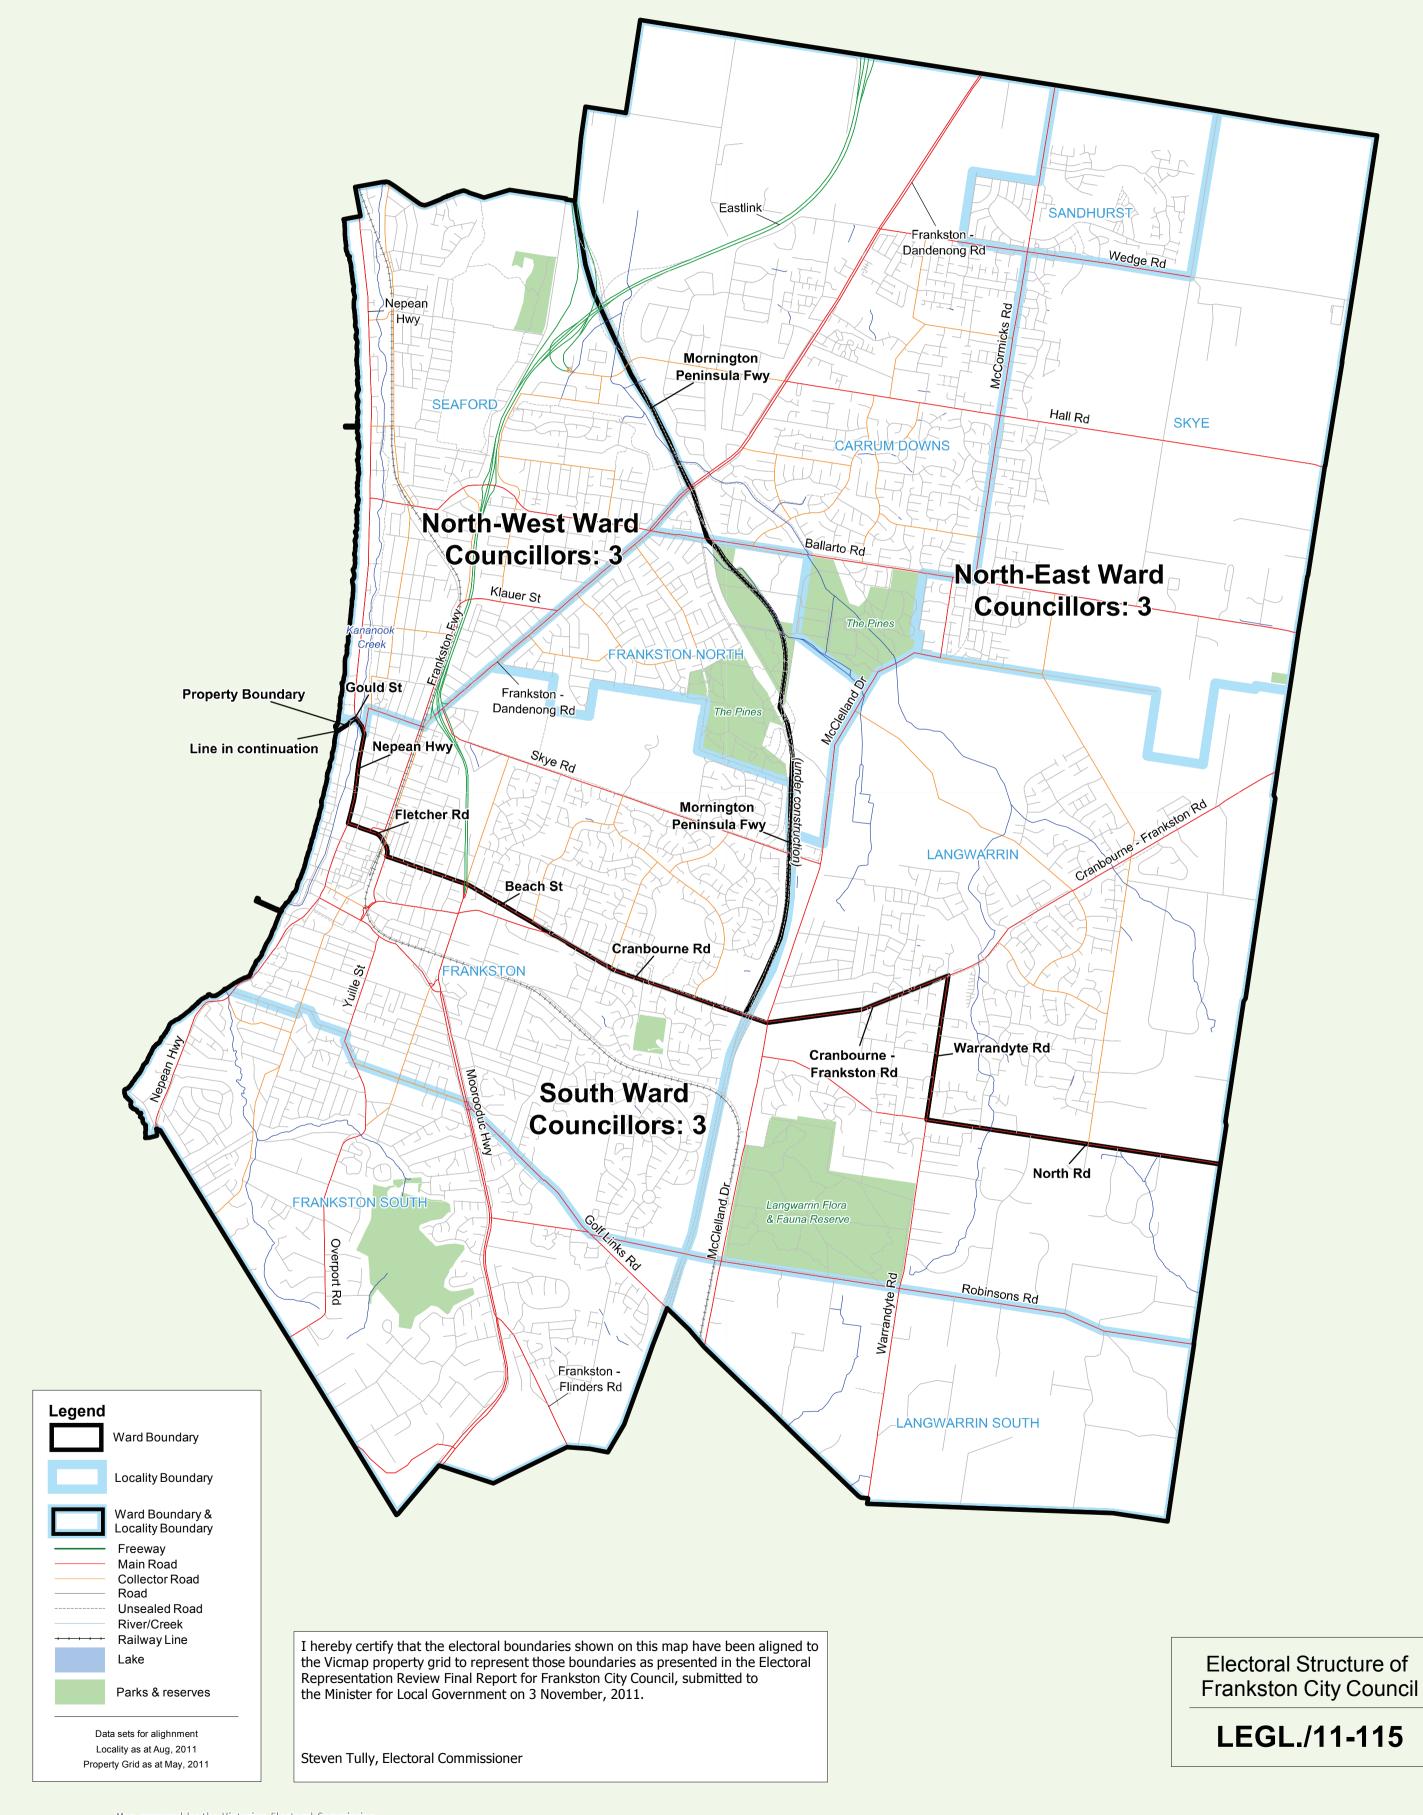

## ELECTORAL STRUCTURE OF FRANKSTON CITY COUNCIL

NOTE: By Order in Council made under Section 220Q(k) and (m) of the Local Government Act 1989, the boundaries of wards and names of wards of the Frankston City Council are fixed as described in this plan.