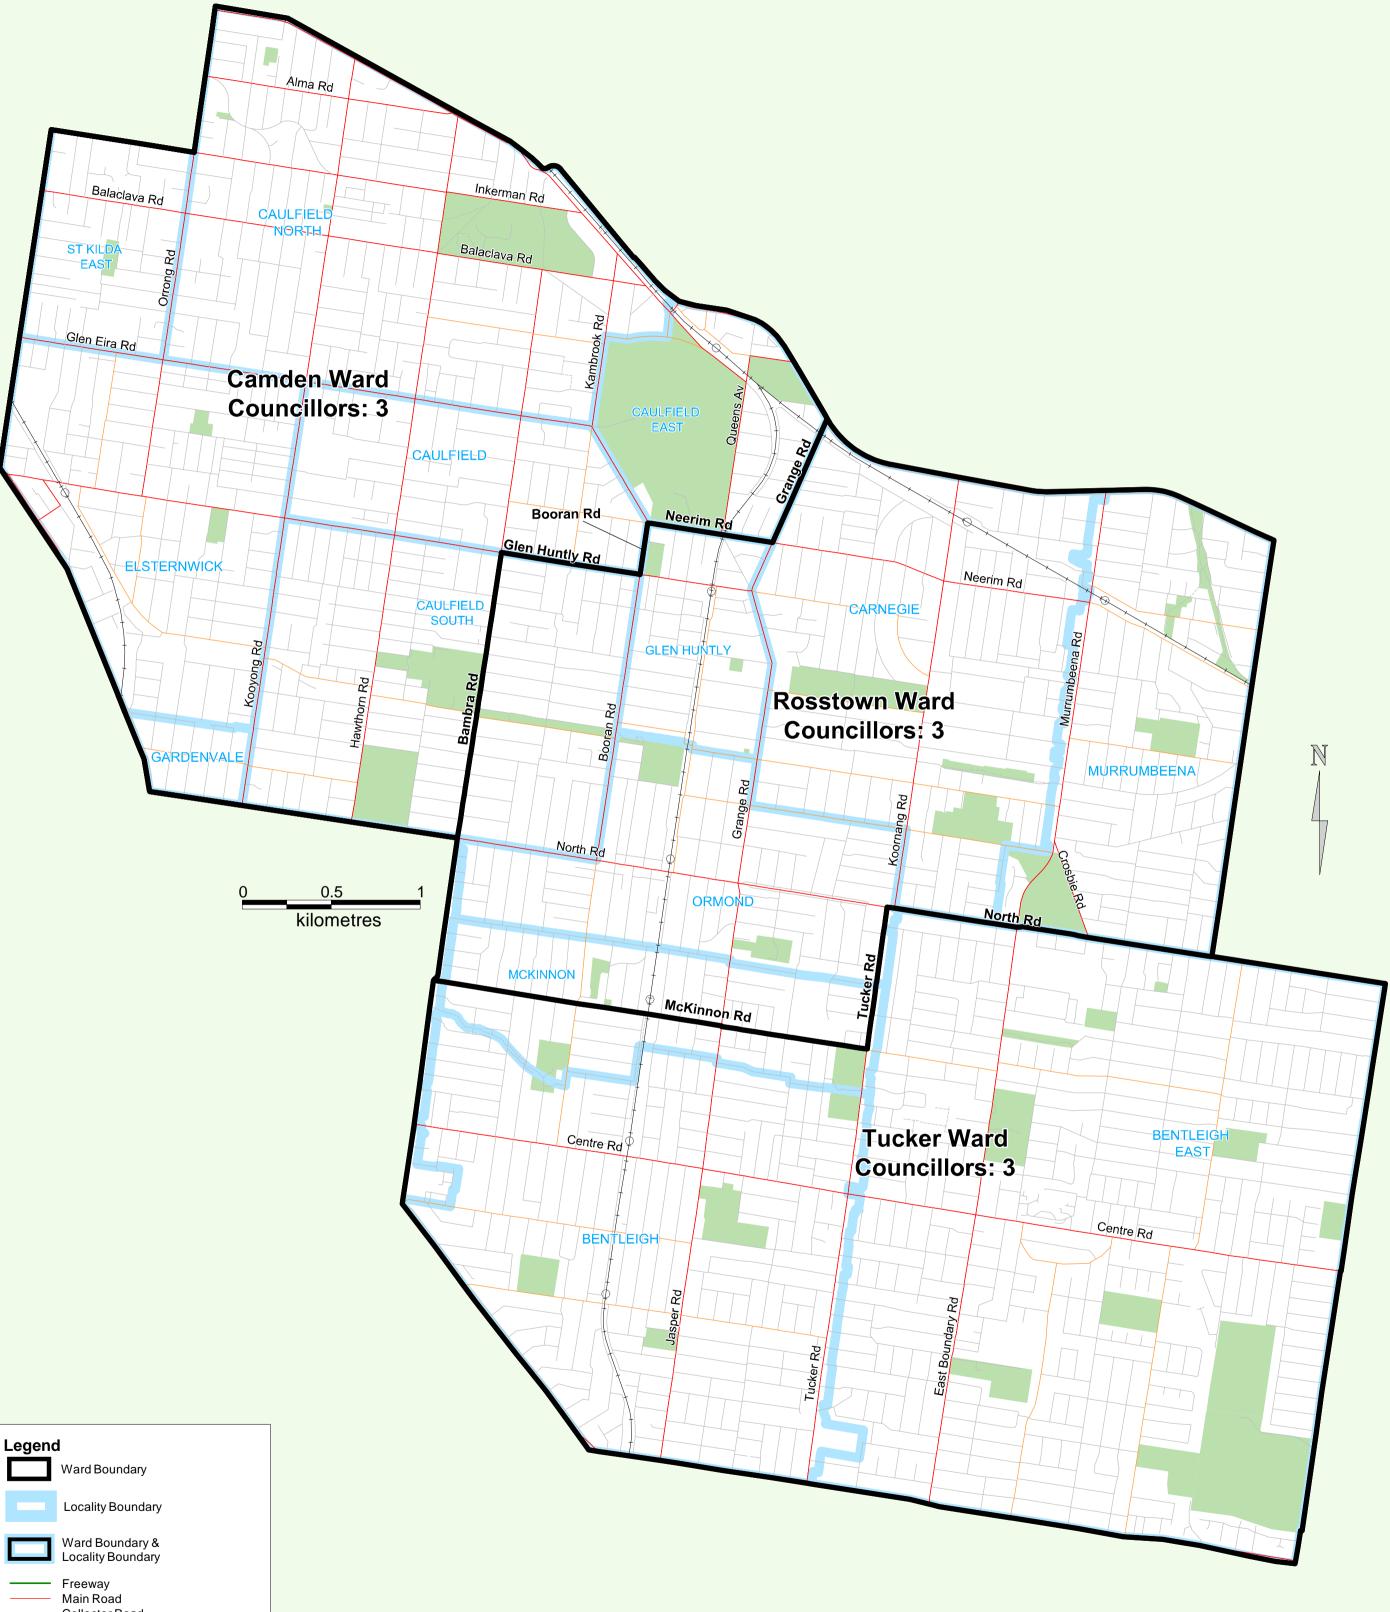

## ELECTORAL STRUCTURE OF GLEN EIRA CITY COUNCIL

NOTE: By Order in Council made under Section 220Q(k) of the Local Government Act 1989, the boundaries of wards of the Glen Eira City Council are fixed as described in this plan.

 Legend

 Ward Boundary

 Locality Boundary

 Ward Boundary &

 Locality Boundary

 Ward Boundary &

 Locality Boundary

 Freeway

 Main Road

 Collector Road

 Road

 Unsealed Road

 River/Creek

 Railway Line

 Lake

 Parks, reserves & other non residential areas

 Railway Station

I hereby certify that the electoral boundaries shown on this map have been aligned to the Vicmap property grid to represent those boundaries as presented in the Electoral Representation Review Final Report for Glen Eira City Council, submitted to the Minister for Local Government on 17 May, 2011.

Steven Tully, Electoral Commissioner

Map prepared by the Victorian Electoral Commission icmap spatial data provided by Department of Sustainability and Environment Parks digital data used with the permission of Parks Victoria Copyright © 2011 - State Government Victoria