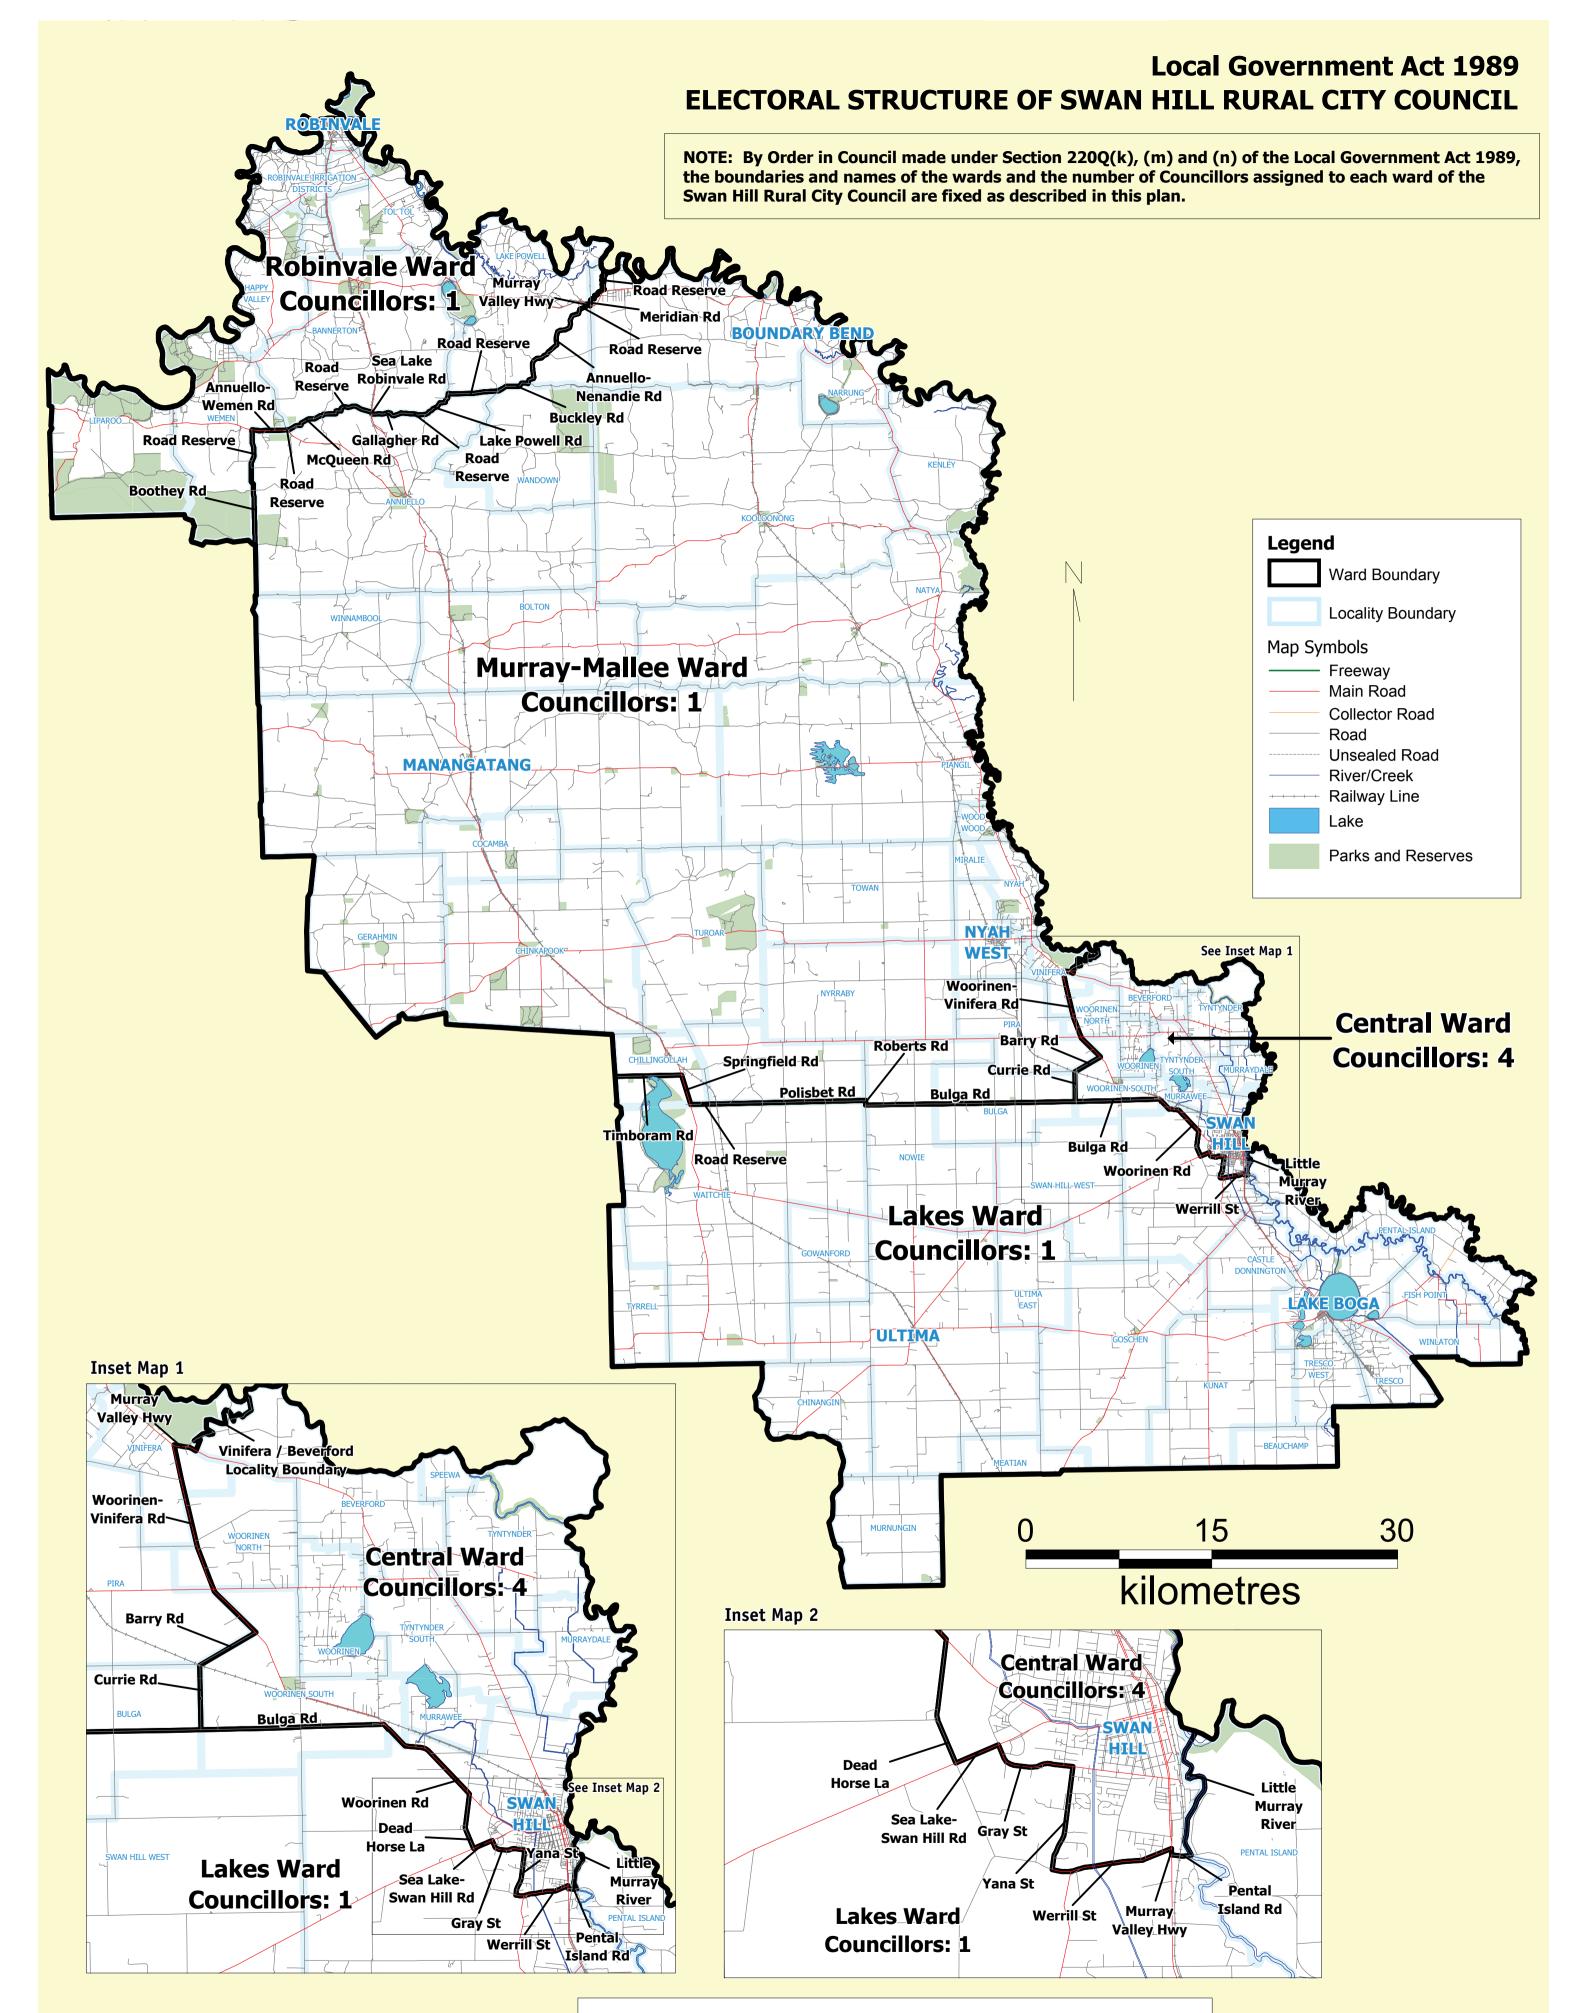

I hereby certify that the electoral boundaries shown on this map have been aligned to the VicMap property grid to represent those boundaries as presented in the Electoral Representation Review Final Report for Swan Hill Rural City Council, submitted to the Minister for Local Government on 3 September, 2007.

Electoral Structure of Swan Hill Rural City Council

LEGL./07-318

Map prepared by the Victorian Electoral Commission Vicmap spatial data provided by Department of Sustainability and Envi Parks digital data used with the permission of Parks Victoria Copyright © 2007 - State Government Victoria